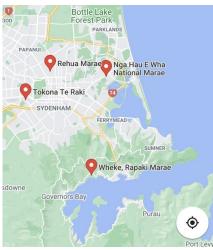

Basket Swing: Fishing Nets/Sea, Trampoline: New Brighton Pier, Hut: National Marae (Māori Heritage), Boat: Lyttelton Port (British Heritage), Brown Mounds: Port Hills, Tunnel through Brown Mounds: Lyttelton Tunnel