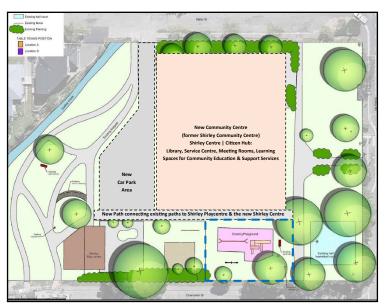

## 12.6 Shirley Centre | Landscape Ideas | Playground: https://www.10shirleyroad.org.nz/landscape-ideas/

Safety fence/enclosed area with child-proof gate, Inclusive, Accessible playground equipment, Pour Play Safety Surface (green/grass & blue/water) to depict Christchurch East, 'outdoor stage' to incorporate Christchurch City Libraries Preschoolers activities/events: http://mw.christchurchettylibraries.com/greechoolers.events/