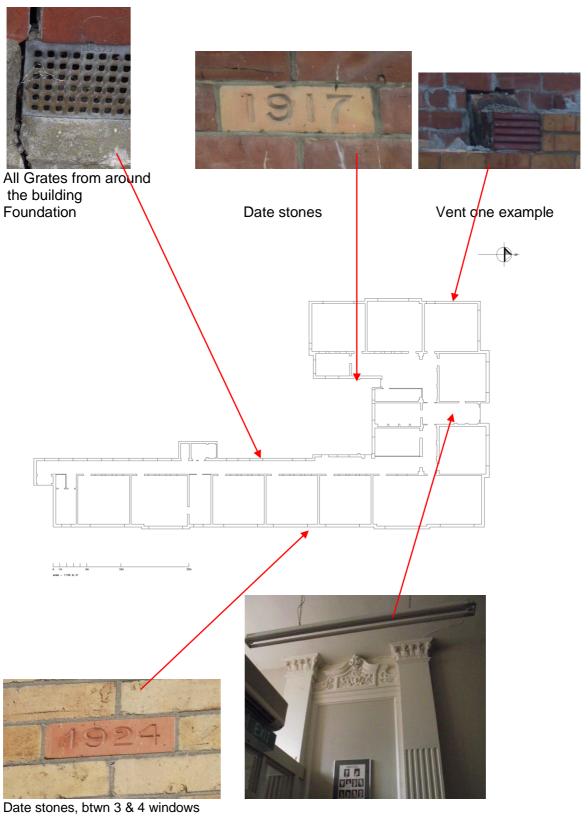

## FORMER SHIRLEY PRIMARY SCHOOL - SHIRLEY COMMUNITY CENTRE- 10 SHIRLEY ROAD **RETRIEVALS**

Date stones, btwn 3 & 4 windows from north end of building

Decorative elements at the front entrance

Phone: 03 941 5103, Facsimile: 03 941 5110 Email: maria.adamski@ccc.govt.nz